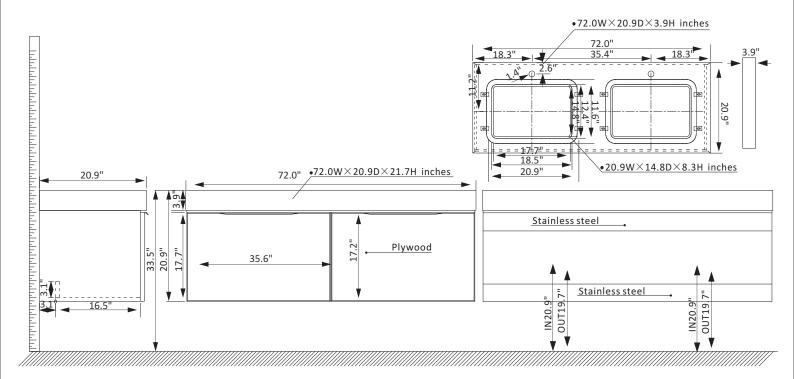

## Vinnova Alicante Vanity Collection 701472-CB-SMB-NM

## **Features**

Rugged stainless-steel cabinet construction with solid wood surface.

Available in Classic Blue or Elegant Grey finish to complement your décor.

Snow mountain-white stone top with beautiful natural veining.

2 soft-close, Superior quality hardware with large capacity wall with guardrail drawers to hold towels and toiletries.

Brushed gold-finish hardware lends a touch of style and opulence.

White rectangular ceramic undermount sink with overflow included.

Pre-drilled and designed for easy plumbing and faucet installation.

\* Does not include faucet, drain assembly, P-trap or backsplash